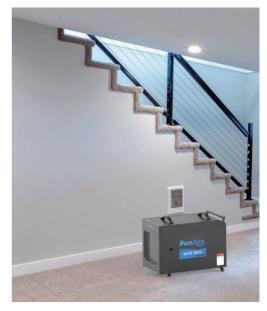

The WCD 120C dehumidifier is built for use in a mid-size commercial set up, however since it is built small and compact,

this unit can be easily moved into any space that requires dehumidification using already fitted heavy duty carrier handles.

This design also allows the unit to easily hang overhead.

The WCD 120C dehumidifier is one of most purchased commercial space dehumidifiers for its quiet operation abilities. This unit will produce sounds below 60DBA, hence your workplace will remain comfortable for you, your employees and most importantly your customers.