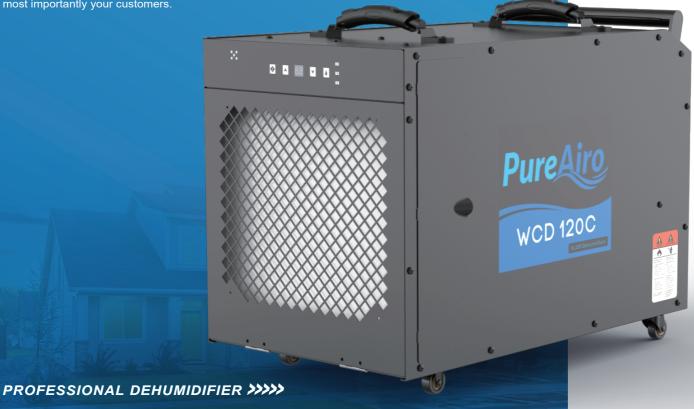

# **APPLICATION**

The WCD 120C dehumidifier is able to extract 120 L of water at a standard rating condition of 30 °C /80%RH in a space, not more than 307m².

This unit will only use up 6 Amps / 230 V while controlling the humidity levels. it is built with high capacity, high energy use efficiency and is environmentally friendly.

The WCD 120C dehumidifier is built for use in a mid-size commercial set up, however since it is built small and compact,

this unit can be easily moved into any space that requires dehumidification using already fitted heavy duty carrier handles.

This design also allows the unit to easily hang overhead.

The WCD 120C dehumidifier is one of most purchased commercial space dehumidifiers for its quiet operation abilities. This unit will produce sounds below 60DBA, hence your workplace will remain comfortable for you, your employees and most importantly your customers.