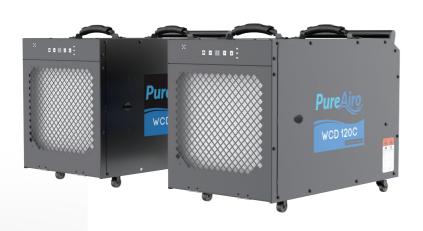

The WCD 120C dehumidifier is built for use in a mid-size commercial set up, however since it is built small and compact,

this unit can be easily moved into any space that requires dehumidification using already fitted heavy duty carrier handles.

This design also allows the unit to easily hang overhead.

The WCD 120C dehumidifier is one of most purchased commercial space dehumidifiers for its quiet operation abilities. This unit will produce sounds below 60DBA, hence your workplace will remain comfortable for you, your employees and most importantly your customers.