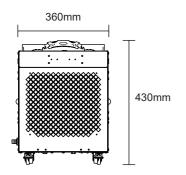

# **SPECIFICATIONS**

| Power                        | 230V / 50Hz                                           |
|------------------------------|-------------------------------------------------------|
| Approved for commercial use  | Yes                                                   |
| Size limit                   | Not over 3,300 sq. ft                                 |
| Air flow                     | 350 CFM                                               |
| Installation type            | Portable                                              |
| Remote control               | Yes                                                   |
| Display type                 | Digital.                                              |
| Sound level                  | <60 DBA                                               |
| Draining                     | Condensate pump                                       |
| Compressor type              | Rotary                                                |
| Defrosting control system    | Auto Defrosting                                       |
| Bypass air sensor            | Yes.                                                  |
| Memory starting              | All set settings remain the same even after a restart |
| Automatic humidistat control | Yes.                                                  |
| Easy handing                 | Plug and play design-easy to operate                  |
| Weight                       | 81.5 lbs (37 Kgs)                                     |
| Dimensions                   | 600 x 360 x 430mm                                     |