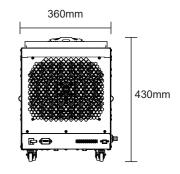

# **SPECIFICATIONS**

| Power                        | 230V / 50Hz                                           |
|------------------------------|-------------------------------------------------------|
| Approved for commercial use  | Yes                                                   |
| Size limit                   | Not over 3,300 sq. ft                                 |
| Air flow                     | 350 CFM                                               |
| Installation type            | Portable                                              |
| Remote control               | Yes                                                   |
| Display type                 | Digital.                                              |
| Sound level                  | <60 DBA                                               |
| Draining                     | Condensate pump                                       |
| Compressor type              | Rotary                                                |
| Defrosting control system    | Auto Defrosting                                       |
| Bypass air sensor            | Yes.                                                  |
| Memory starting              | All set settings remain the same even after a restart |
| Automatic humidistat control | Yes.                                                  |
| Easy handing                 | Plug and play design-easy to operate                  |
| Weight                       | 81.5 lbs (37 Kgs)                                     |
| Dimensions                   | 600 x 360 x 430mm                                     |