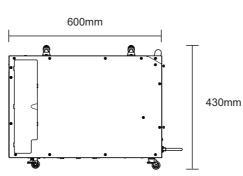

# **SPECIFICATIONS**

| Power                        | 230V / 50Hz                                           |
|------------------------------|-------------------------------------------------------|
| Approved for commercial use  | Yes                                                   |
| Size limit                   | Not over 3,300 sq. ft                                 |
| Air flow                     | 350 CFM                                               |
| Installation type            | Portable                                              |
| Remote control               | Yes                                                   |
| Display type                 | Digital.                                              |
| Sound level                  | <60 DBA                                               |
| Draining                     | Condensate pump                                       |
| Compressor type              | Rotary                                                |
| Defrosting control system    | Auto Defrosting                                       |
| Bypass air sensor            | Yes.                                                  |
| Memory starting              | All set settings remain the same even after a restart |
| Automatic humidistat control | Yes.                                                  |
| Easy handing                 | Plug and play design-easy to operate                  |
| Weight                       | 81.5 lbs (37 Kgs)                                     |
| Dimensions                   | 600 x 360 x 430mm                                     |